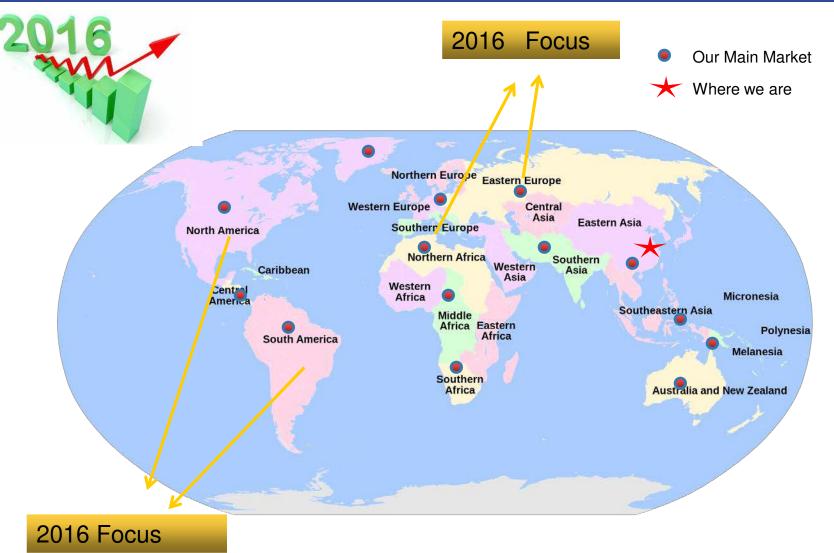

cid       | 42%-45%       |  |
| K <sub>2</sub> O | 8%-12%        |  |
| pН               | 7-9           |  |
| Moisture         | ≤5%           |  |
| Solubility       | 100%          |  |



#### **Dora Che Zn**



| Specification |         |
|---------------|---------|
| Appearance    | Liquid  |
| Zinc          | ≥11%    |
| Amino acid    | ≥35%    |
| Density       | 1.3g/L  |
| PH            | 6.0-7.0 |



### Main products Ⅲ--- Formulation series

Dora

**RootLife** 

**Ingredients** 

**Biostimulant** 

**Microbes** 

Soluble saccharides

**Trace elements** 



Dora Enhancer Bio **Ingredients** 

y-PGA

**Organic matter** 

**NPK** 



Dora AlgaPower **Ingredients** 

Alginic acid

**Organic matter** 

N-0.5%

P-0.1%

K-18%









### **Quality Control**



### **Main Market**





































### **Exhibition**



























### **SNS Platform**











Aimed for Green Agriculture

### Thank You !