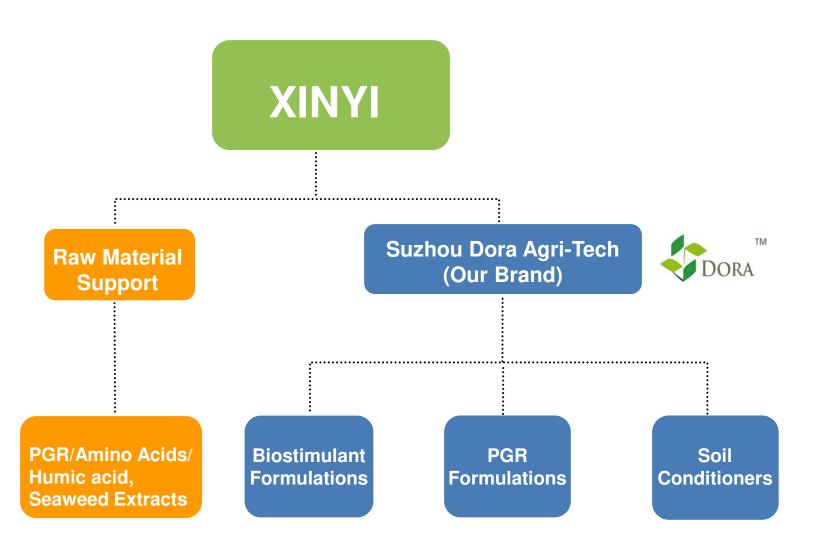

### **Our Product Ranges**

Our product range develops from Raw Materials to finished formulations.

### Main products Ⅲ--- Formulation series

Dora

**RootLife** 

**Ingredients** 

**Biostimulant** 

**Microbes** 

Soluble saccharides

**Trace elements** 

Dora Enhancer Bio **Ingredients** 

y-PGA

**Organic matter** 

**NPK** 

Dora AlgaPower **Ingredients** 

Alginic acid

**Organic matter** 

N-0.5%

P-0.1%

K-18%