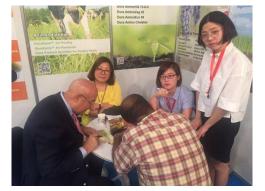

2%        |  |
| pН               | 7-9           |  |
| Moisture         | ≤5%           |  |
| Solubility       | 100%          |  |



#### **Dora Che Zn**



| Specification |         |
|---------------|---------|
| Appearance    | Liquid  |
| Zinc          | ≥11%    |
| Amino acid    | ≥35%    |
| Density       | 1.3g/L  |
| PH            | 6.0-7.0 |



### Main products Ⅲ--- Formulation series

Dora

**RootLife** 

**Ingredients** 

**Biostimulant** 

**Microbes** 

Soluble saccharides

**Trace elements** 



Dora Enhancer Bio **Ingredients** 

y-PGA

**Organic matter** 

**NPK** 



Dora AlgaPower **Ingredients** 

Alginic acid

**Organic matter** 

N-0.5%

P-0.1%

K-18%









### **Quality Control**



### **Main Market**





































### **Exhibition**



























### **SNS Platform**











Aimed for Green Agriculture

### Thank You !