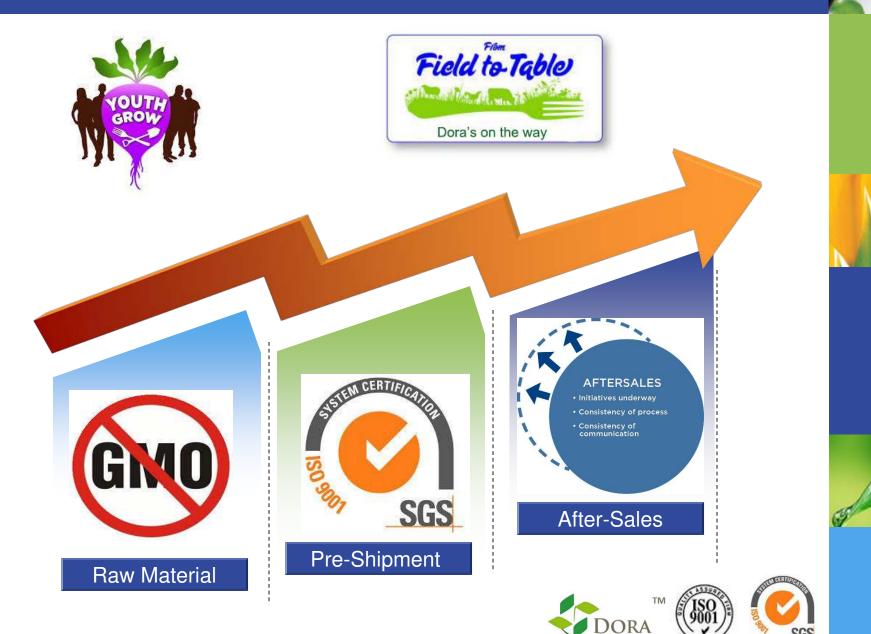

w powder |  |
| Amino acid       | 42%-45%       |  |
| K <sub>2</sub> O | 8%-12%        |  |
| pН               | 7-9           |  |
| Moisture         | ≤5%           |  |
| Solubility       | 100%          |  |



#### **Dora Che Zn**



| Specification |         |
|---------------|---------|
| Appearance    | Liquid  |
| Zinc          | ≥11%    |
| Amino acid    | ≥35%    |
| Density       | 1.3g/L  |
| PH            | 6.0-7.0 |



### Main products Ⅲ--- Formulation series

Dora

**RootLife** 

**Ingredients** 

**Biostimulant** 

**Microbes** 

Soluble saccharides

**Trace elements** 



Dora Enhancer Bio **Ingredients** 

y-PGA

**Organic matter** 

**NPK** 



Dora AlgaPower **Ingredients** 

Alginic acid

**Organic matter** 

N-0.5%

P-0.1%

K-18%









### **Quality Control**



### **Main Market**





































### **Exhibition**



























### **SNS Platform**











Aimed for Green Agriculture

### Thank You !