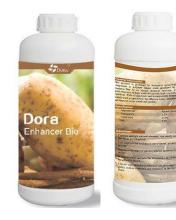

### **2016 Products Innovations**

In 2016, we bring out new products such as <u>Dora BoosterTriacontanol</u>, <u>Dora Immune</u> and <u>Dora Enhancer Bio</u>.

**Dora Booster Triacontanol** 

Dora Enhancer Bio **Ingredients** 

y-PGA

**Organic matter** 

**NPK** 

Dora AlgaPower **Ingredients** 

Alginic acid

**Organic matter** 

N-0.5%