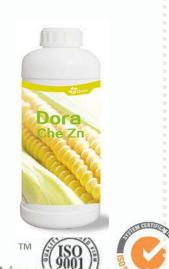

#### **Dora Che Zn**

| Specification |         |
|---------------|---------|
| Appearance    | Liquid  |
| Zinc          | ≥11%    |
| Amino acid    | ≥35%    |
| Density       | 1.3g/L  |
| PH            | 6.0-7.0 |