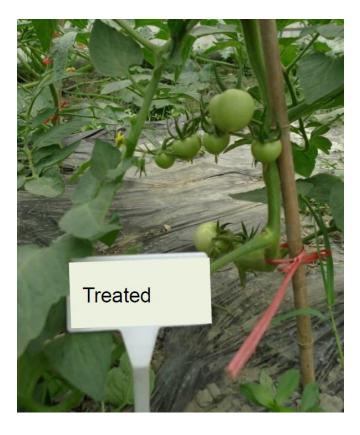

### Dora Immune used on Tomato

Dora Immune, apply on tomatos after 40 days.

### Dora Immune used on Tomato