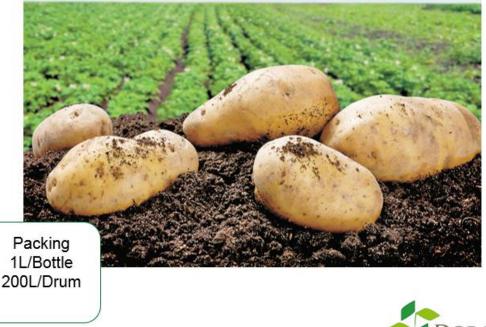

e function of high water absorption, anti-stress and metal chelation, then it can improve crops yields and quality.

#### Specification

| Appearance              | Brown Liquid |
|-------------------------|--------------|
| PGA(Poly-Glutamic Acid) |              |
| Fulvic acid             | ≥15%         |
| pH                      | 5.86         |
| Denisty                 |              |

#### Advantage

1.Can promote the root growth.

2.Increase crops resistance ability.

3.Increase the effectiveness of fertilizer.

4.Can improve the soil micro environment.

5.Improve crop yields and quality.

#### **Application Recommendation**

1.Can mixed with compound fertilizer, Urea,organic fertilizer,water soluble fertilizer;

2.Dosage: 1L per 100L water. forliar spray 4L/Ha,Irrigation:8L/Ha.





## Dora Plantmate









# Field Trial















### Using Dora Plantmate on the corn









### Using Dora Plantmate on the cucumber







### Dora Plantmate



### Dora Plantmate uesd on Potato











# Dora--Immune

Dora Immune ----a brown liquid Plant Health Promoter that activates a plant's immune system which triggers growth and defense genes. Dora Immune are produced in nature by certain bacterial, plant pathogens, and plants develop receptors on their seeds, roots, and leaves to detect the presence of Immune factor which triggers an early warning system commonly called "Systemic Acquired Resistance", leading to increased plant yields and health.

#### Specification

| Appearance        | Brown Liquid |
|-------------------|--------------|
| Immune factor     | ≥3g