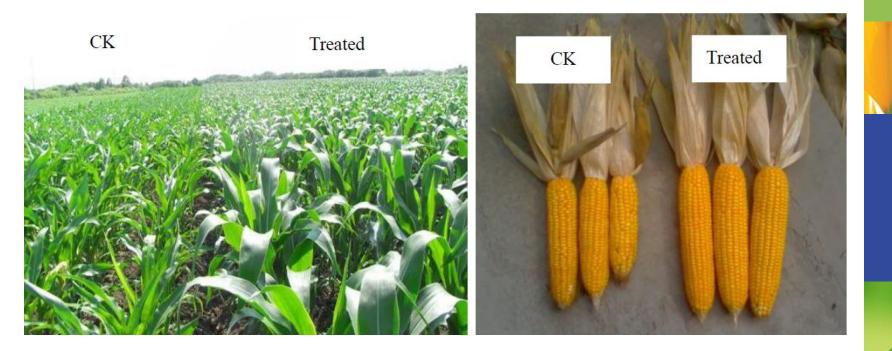

elds and quality.

#### Specification

| Appearance              | Brown Liquid |
|-------------------------|--------------|
| PGA(Poly-Glutamic Acid) |              |
| Fulvic acid             | ≥15%         |
| pH                      | 5.86         |
| Denisty                 |              |

#### Advantage

1.Can promote the root growth.

2.Increase crops resistance ability.

3.Increase the effectiveness of fertilizer.

4.Can improve the soil micro environment.

5.Improve crop yields and quality.

#### **Application Recommendation**

1.Can mixed with compound fertilizer, Urea,organic fertilizer,water soluble fertilizer;

2.Dosage: 1L per 100L water. forliar spray 4L/Ha,Irrigation:8L/Ha.





## Dora Plantmate









# Field Trial















### Using Dora Plantmate on the corn









### Using Dora Plantmate on the cucumber







### Dora Plantmate



### Dora Plantmate uesd on Potato











# Dora--Immune

Dora Immune ----a brown liquid Plant Health Promoter that activates a plant's immune system which triggers growth and defense genes. Dora Immune are produced in nature by certain bacterial, plant pathogens, and plants develop receptors on their seeds, roots, and leaves to detect the presence of Immune factor which triggers an early warning system commonly called "Systemic Acquired Resistance", leading to increased plant yields and health.

#### Specification

| Appearance        | Brown Liquid |
|-------------------|--------------|
| Immune factor     | ≥3g/L        |
| Stabilizer        | 8mol/        |
| Potassium sorbate | 0.2%         |
| Density