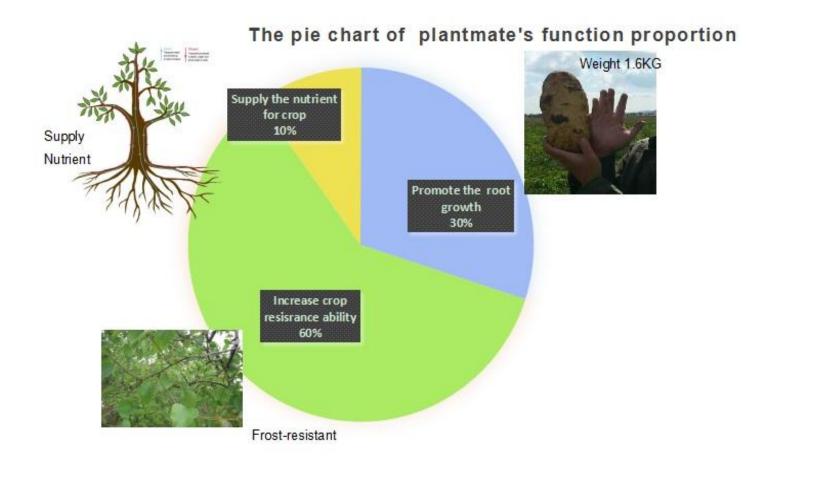

#### Advantage

1.Can promote the root growth.

2.Increase crops resistance ability.

3.Increase the effectiveness of fertilizer.

4.Can improve the soil micro environment.

5.Improve crop yields and quality.