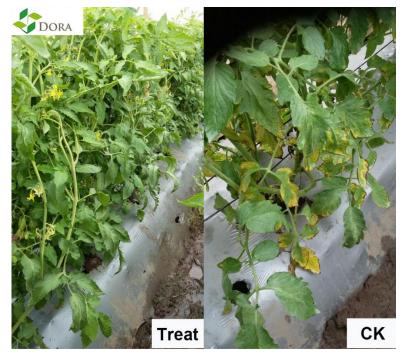

### Dora Immune used on Tomato

Dora Immune, apply on tomatos after 40 days.

### Dora Immune used on Tomato