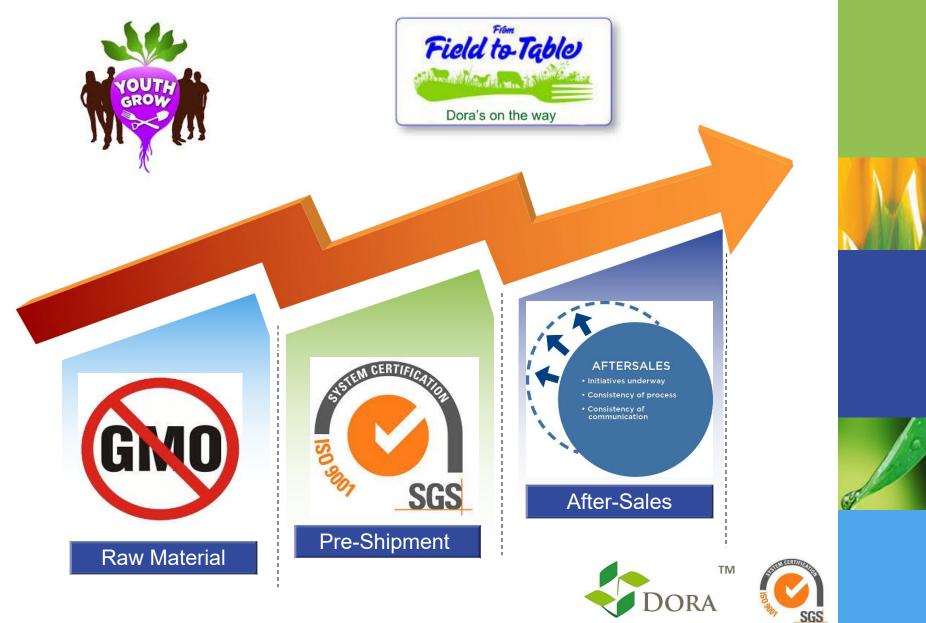

.1%                  |
| pH             | <mark>5.5-</mark> 7.0 |

#### Advantage

1. Promote plant rooting, For garden plants, planting seedlings, transplanting trees and all kinds of lawn.

2. Promote the growth of root crops

3. Promote plant root development, promote seed germination and seedling growth

#### Application Recommendation

Dilute Dora Rooting Amino powder 200-500times,foliar spray or drip irrigation 1-3 times according to different kinds of crops, you can aslo dipping the root when transplant the seedling or the tree.



www.doraagri.com

# **Dora Rooting Amino**

#### Mechanism of Dora Rooting Amino



SGS

# Dora Rooting Amino



Use the Dora Rooting Amino after 10 days

Use Dora Rooting Amino after 22 days



CK







# Developing products



# **Quality Control**





# Package











# Package













# **Company Training**



Our training is focused on the products information sharing, clients following up skills, marketing development and analysis, logistics improvement, and questions or advices rised for discussion.

| fibute fiaming     |                                     |                                |                                            |                               |                        |                          |  |
|--------------------|-------------------------------------|--------------------------------|--------------------------------------------|-------------------------------|------------------------|--------------------------|--|
| Lack Unra<br>Staff | Product Learning<br>Knowledge state | Client<br>informat