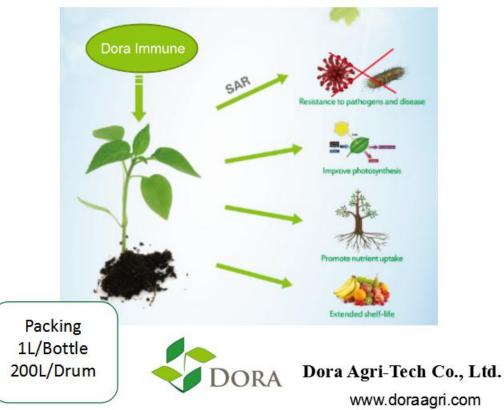

# Dora--Immune

Dora Immune ----a brown liquid Plant Health Promoter that activates a plant's immune system which triggers growth and defense genes. Dora Immune are produced in nature by certain bacterial, plant pathogens, and plants develop receptors on their seeds, roots, and leaves to detect the presence of Immune factor which triggers an early warning system commonly called "Systemic Acquired Resistance", leading to increased plant yields and health.

1.Increases yield and fruit quality

- 2.Improves nutrient uptake
- 3.Helps defend against plant diseases
- 4.Extends product shelf-life

1 5 0 0 2

- 5.Increases fruit sugars, tests have demonstrated increases of over 25% in Gala apples, for example.
- 6.Increases calcium uptake by more than 20%

#### Schematic of Plant Response to Dora Immune