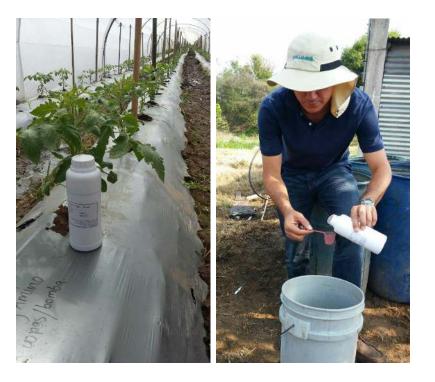

### Dora Immune used on Tomato

Dora Immune, apply on tomatos after 40 days.

### Dora Immune used on Tomato