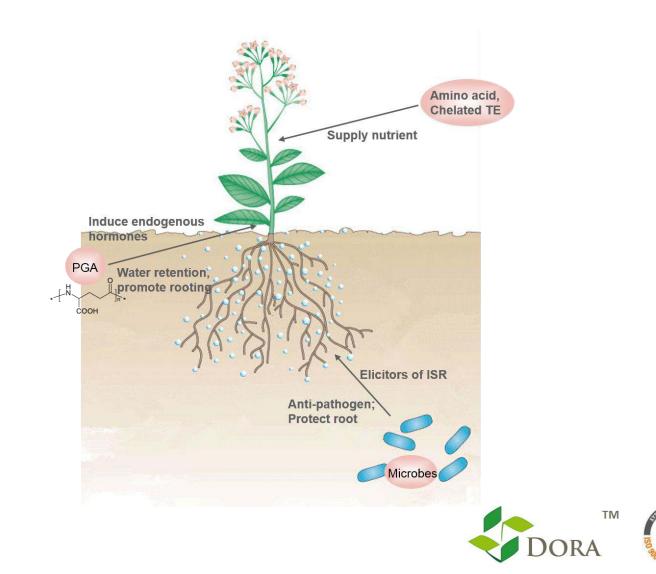

#### Schematic of Plant Response to Dora Immune

#### **General Information**

This formulation is produced by biological sythesis,the main component-PGA is produced by microbial fermentation. It has the function of high water absorption, anti-stress and metal chelation, then it can improve crops yields and quality.

#### Advantage

1.Can promote the root growth.

2.Increase crops resistance ability.

3.Increase the effectiveness of fertilizer.

4.Can improve the soil micro environment.

5.Improve crop yields and quality.