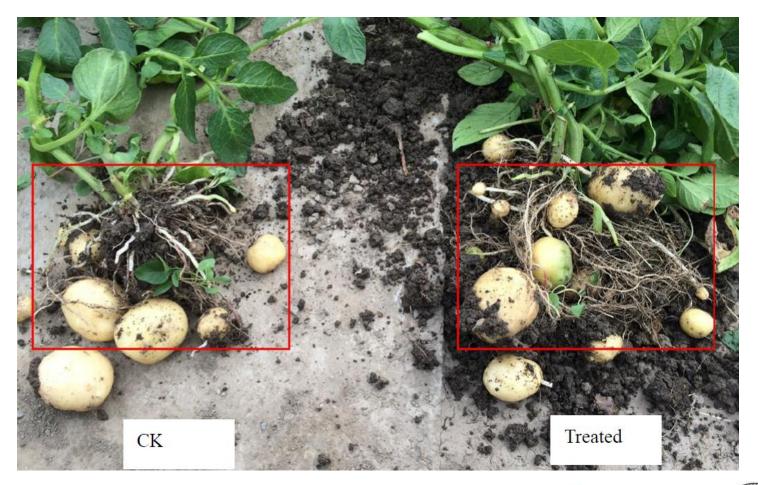

----------|
| PGA(Poly-Glutamic Acid) |              |
| Fulvic acid             | ≥15%         |
| pH                      | 5.86         |
| Denisty                 |              |

#### Advantage

1.Can promote the root growth.

2.Increase crops resistance ability.

3.Increase the effectiveness of fertilizer.

4.Can improve the soil micro environment.

5.Improve crop yields and quality.

#### **Application Recommendation**

1.Can mixed with compound fertilizer, Urea,organic fertilizer,water soluble fertilizer;

2.Dosage: 1L per 100L water. forliar spray 4L/Ha,Irrigation:8L/Ha.





## Dora Plantmate









# Field Trial















### Using Dora Plantmate on the corn









### Using Dora Plantmate on the cucumber







### Dora Plantmate



### Dora Plantmate uesd on Potato











# Dora--Immune

Dora Immune ----a brown liquid Plant Health Promoter that activates a plant's immune system which triggers growth and defense genes. Dora Immune are produced in nature by certain bacterial, plant pathogens, and plants develop receptors on their seeds, roots, and leaves to detect the presence of Immune factor which triggers an early warning system commonly called "Systemic Acquired Resistance", leading to increased plant yields and health.

#### Specification

| Appearance        | Brown Liquid |
|-------------------|--------------|
| Immune factor     | ≥3g/L        |
| Stabilizer        | 8mol/        |
| Potassium sorbate | 0.2%         |
| Density           | 1.14g/ml     |
| pH                | 6.0-7.0      |

1.Increases yield and fruit quality

- 2.Improves