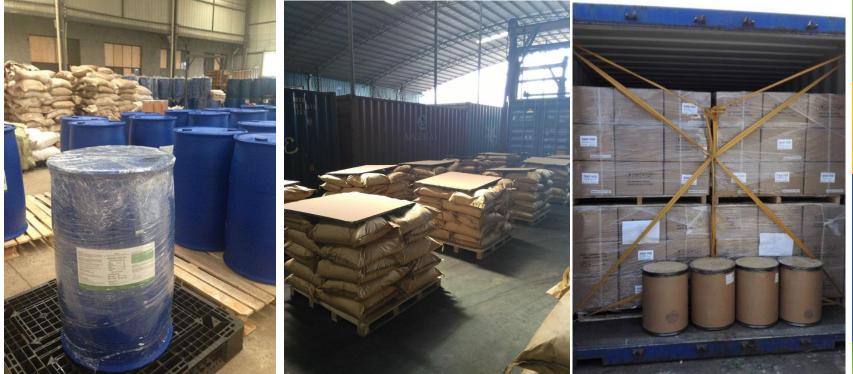

|
| pH             | <mark>5.5-</mark> 7.0 |

#### Advantage

1. Promote plant rooting, For garden plants, planting seedlings, transplanting trees and all kinds of lawn.

2. Promote the growth of root crops

3. Promote plant root development, promote seed germination and seedling growth

#### Application Recommendation

Dilute Dora Rooting Amino powder 200-500times,foliar spray or drip irrigation 1-3 times according to different kinds of crops, you can aslo dipping the root when transplant the seedling or the tree.



www.doraagri.com

# **Dora Rooting Amino**

#### Mechanism of Dora Rooting Amino



SGS

# Dora Rooting Amino



Use the Dora Rooting Amino after 10 days

Use Dora Rooting Amino after 22 days



CK







# Developing products



# **Quality Control**





# Package











# Package













# **Company Training**



Our training is focused on the products information sharing, clients following up skills, marketing development and analysis, logistics improvement, and questions or advices rised for discussion.

| fibute fiaming     |                                     |                                |                                            |                               |                        |                          |  |
|--------------------|-------------------------------------|--------------------------------|--------------------------------------------|-------------------------------|------------------------|--------------------------|--|
| Lack Unra<br>Staff | Product Learning<br>Knowledge state | Client<br>information<br>share |