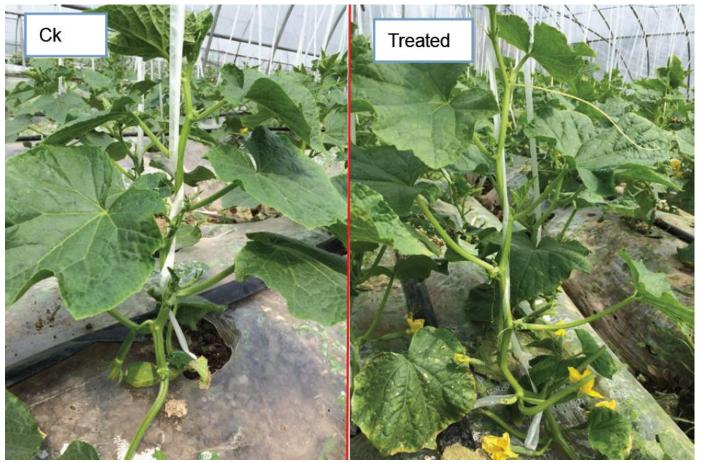

e              | Brown Liquid |
|-------------------------|--------------|
| PGA(Poly-Glutamic Acid) |              |
| Fulvic acid             | ≥15%         |
| pH                      | 5.86         |
| Denisty                 |              |

#### Advantage

1.Can promote the root growth.

2.Increase crops resistance ability.

3.Increase the effectiveness of fertilizer.

4.Can improve the soil micro environment.

5.Improve crop yields and quality.

#### **Application Recommendation**

1.Can mixed with compound fertilizer, Urea,organic fertilizer,water soluble fertilizer;

2.Dosage: 1L per 100L water. forliar spray 4L/Ha,Irrigation:8L/Ha.





## Dora Plantmate









# Field Trial















### Using Dora Plantmate on the corn









### Using Dora Plantmate on the cucumber







### Dora Plantmate



### Dora Plantmate uesd on Potato











# Dora--Immune

Dora Immune ----a brown liquid Plant Health Promoter that activates a plant's immune system which triggers growth and defense genes. Dora Immune are produced in nature by certain bacterial, plant pathogens, and plants develop receptors on their seeds, roots, and leaves to detect the presence of Immune factor which triggers an early warning system commonly called "Systemic Acquired Resistance", leading to increased plant yields and health.

#### Specification

| Appearance        | Brown Liquid |
|-------------------|--------------|
| Immune factor     | ≥3g/L        |
| Stabilizer        | 8mol/        |
| Potassium sorbate | 0.2%         |
| Density           | 1.14g/ml     |
| pH                | 6.0