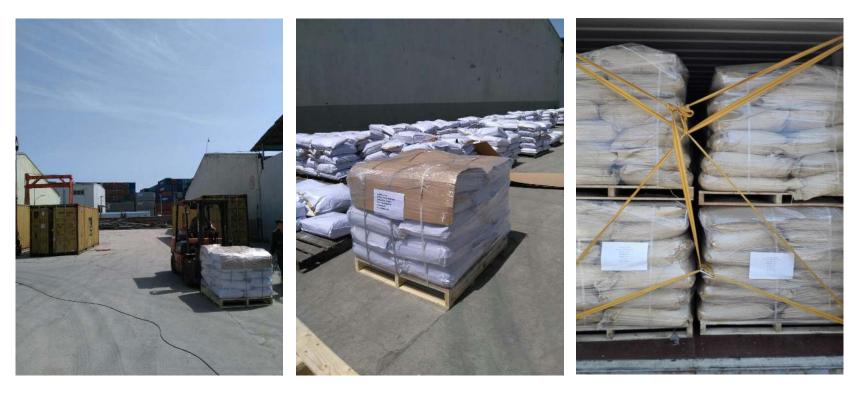

| <mark>5.5-</mark> 7.0 |

#### Advantage

1. Promote plant rooting, For garden plants, planting seedlings, transplanting trees and all kinds of lawn.

2. Promote the growth of root crops

3. Promote plant root development, promote seed germination and seedling growth

#### Application Recommendation

Dilute Dora Rooting Amino powder 200-500times,foliar spray or drip irrigation 1-3 times according to different kinds of crops, you can aslo dipping the root when transplant the seedling or the tree.



www.doraagri.com

# **Dora Rooting Amino**

#### Mechanism of Dora Rooting Amino



SGS

# Dora Rooting Amino



Use the Dora Rooting Amino after 10 days

Use Dora Rooting Amino after 22 days



CK







# Developing products



# **Quality Control**





# Package











# Package













# **Company Training**



Our training is focused on the products information sharing, clients following up skills, marketing development and analysis, logistics improvement, and questions or advices rised for discussion.

| fibute fiaming     |                                     |                                |                                            |                               |                        |                          |  |
|--------------------|-------------------------------------|--------------------------------|--------------------------------------------|-------------------------------|------------------------|--------------------------|--|
| Lack Unra<br>Staff | Product Learning<br>Knowledge state | Client<br>information<br>share | Factory & Shipping<br